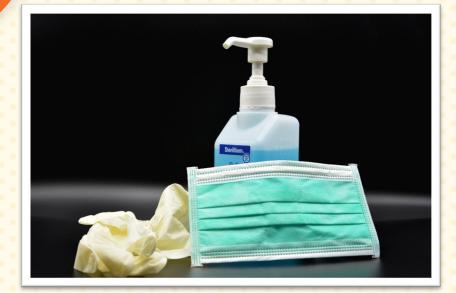

## Cleaning Supplies Distribution When: Friday, January 21, 2022, 9:00 - 11:00 a.m. Where: 1100 Main Street, Suite 120, Woodland, CA 95695.

Supplies will be distributed on a first-come, first-served basis , while supplies last. No registration is necessary. Supplies available are disposable surgical masks, hand sanitizer, and latex gloves.

Please drive up, remain in your vehicle, open your trunk, and a CHS staff member will load items into your trunk. If you have questions, please call the Resource & Referral (R&R) Hotline at (530) 645-6265.