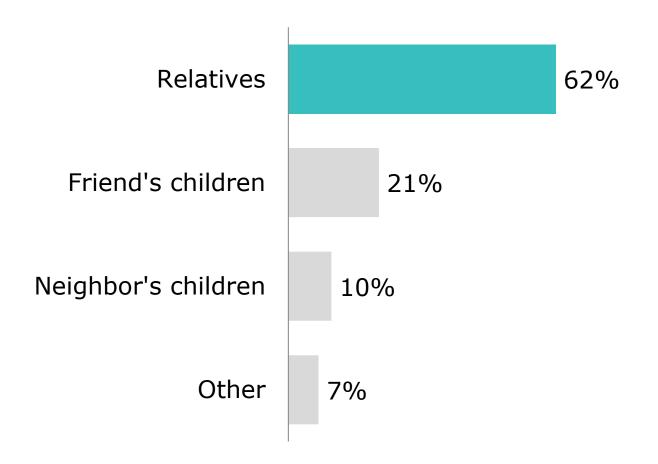

What is the providers relationship to child(ren) cared for?

Child Care Forum February 2021

Are providers being paid for providing child care?

Child Care Forum February 2021