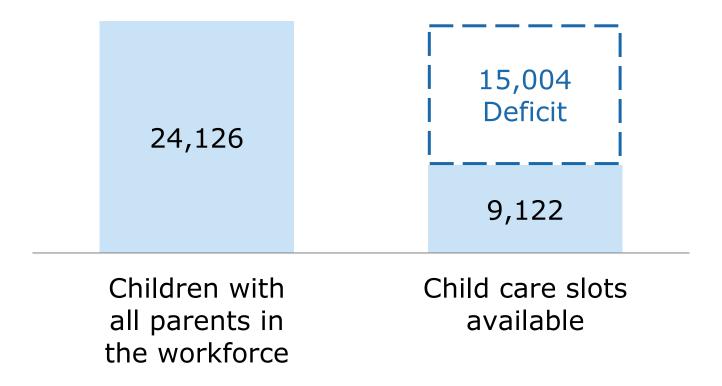

# Number of Children With **All Parents in the Workforce** in Yolo County by Age Group

12

Number of Children With All Parents in the Workforce

At or Below 85% State Median Income, by Age Group

13

#### Child Care Needs for **Working Parents** in Yolo County

Child Care Forum February 2021

Full-Time Child Care Needs for **Working Parents**, by Age Group and City

|                 | 0-2 years | 3-4 years | 5-12 years | Total  |
|-----------------|-----------|-----------|------------|--------|
| Davis           | -1,572    | 299       | -4,833     | -6,106 |
| West Sacramento | -756      | 53        | -2,557     | -3,260 |
| Winters         | -170      | 84        | -451       | -537   |
| Woodland        | -1,058    | 199       | -3,116     | -3,975 |
| Rural Yolo      | -278      | 5         | -853       | -1,126 |
|                 |           |           | Deficit of | 15,004 |

# Number of Children With All Parents in the Workforce in Yolo County, by Age Group and City

|                 | 0-2 Years<br>Old | 3-4 Years<br>Old | 5-12<br>Years Old | Total  |
|-----------------|------------------|------------------|-------------------|--------|
| Davis           | 1,805            | 1,312            | 5,571             | 8,688  |
| West Sacramento | 1,192            | 866              | 3,677             | 5,735  |
| Winters         | 222              | 161              | 697               | 1,080  |
| Woodland        | 1,454            | 1,058            | 4,490             | 7,002  |
| Rural Yolo      | 350              | 235              | 1,036             | 1,621  |
| Yolo County     | 5,023            | 3,632            | 15,471            | 24,126 |