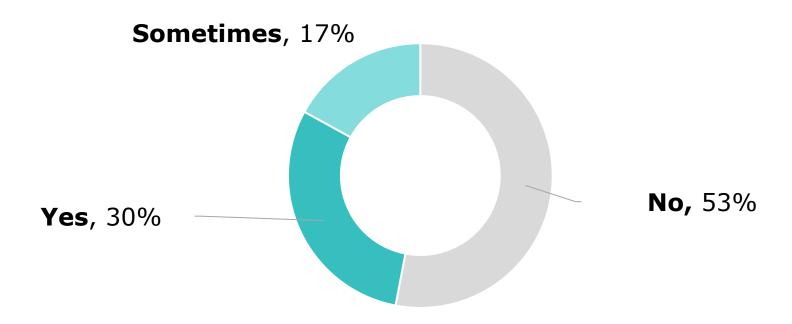

What is the providers relationship to child(ren) cared for?

Child Care Forum February 2021

Are providers being paid for providing child care?

Child Care Forum February 2021