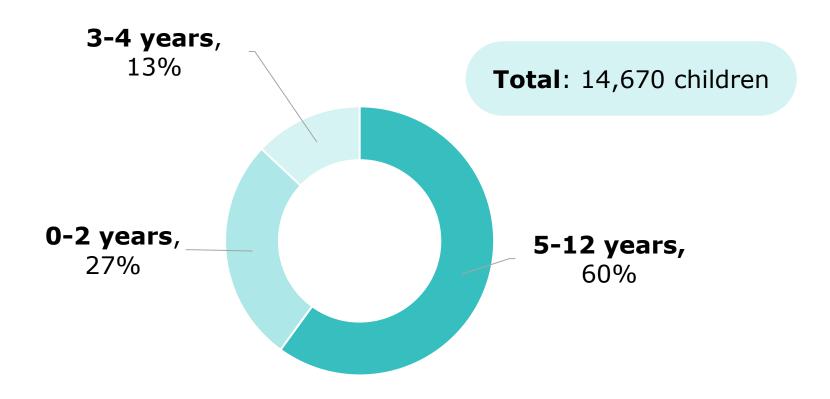

# Child Care Needs for **Working Parents Eligible for State Subsidy** in Yolo County

14,670

Children eligible for state subsidy with all parents in the workforce

10,653 Deficit 4,017

Subsidized slots available

### # Parents in Workforce

Number of Children With All Parents in the Workforce Who are at or Below 85% State Median Income, by Age Group and City

|                 | 0-2 Years<br>Old | 3-4 Years<br>Old | 5-12<br>Years Old | Total  |
|-----------------|------------------|------------------|-------------------|--------|
| Davis           | 1,412            | 659              | 3,123             | 5,194  |
| West Sacramento | 931              | 435              | 2,061             | 3,427  |
| Winters         | 181              | 85               | 393               | 659    |
| Woodland        | 1,140            | 531              | 2,517             | 4,188  |
| Rural Yolo      | 363              | 152              | 687               | 1,202  |
| Yolo County     | 4,027            | 1,862            | 8,781             | 14,670 |