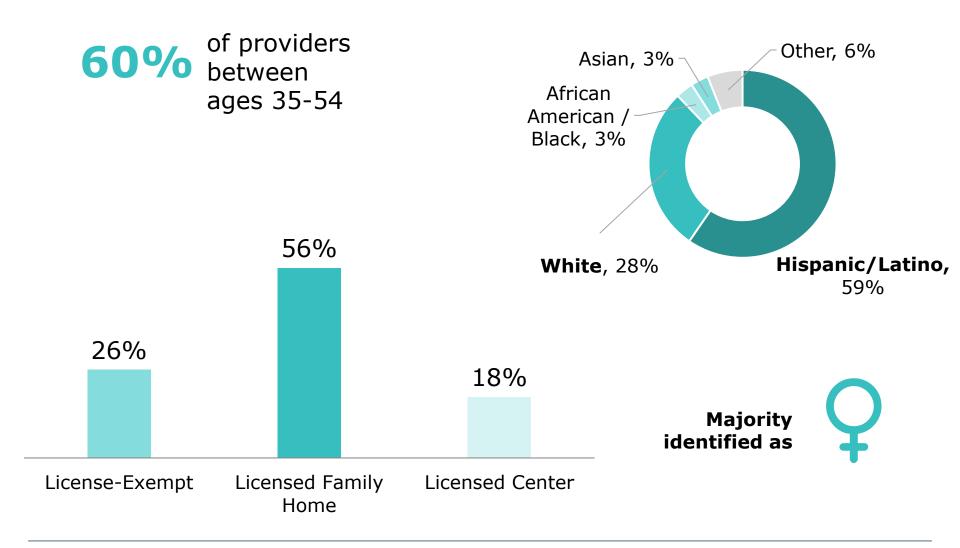

nty

14,670

Children eligible for state subsidy with all parents in the workforce

10,653 Deficit 4,017

Subsidized slots available

24



# Full-Time Child Care Needs for **Working Parents Eligible for State Subsidy**, by Age Group and City

|                 | 0-2 years | 3-4 years | 5-12 years | Total  |
|-----------------|-----------|-----------|------------|--------|
| Davis           | -1,084    | -223      | -2,814     | -4,143 |
| West Sacramento | -763      | 99        | -1,841     | -2,573 |
| Winters         | -163      | 18        | -378       | -527   |
| Woodland        | -778      | 123       | -2,126     | -2,879 |
| Rural Yolo      | -207      | 110       | -622       | -747   |
|                 |           |           | Deficit of | 10,653 |



# Provider Demographics



# # COVID Impacts: Top 5 Challenges



Loss of revenue



Obtaining needed supplies and PPE



Families unable to afford resending their child(ren)



Laid off staff or changed staff hours

28



Families not comfortable resending their child(ren)

What is the providers relationship to child(ren) cared for?



Child Care Forum February 2021

Are providers being paid for providing child care?



Child Care Forum February 2021

#### Top 5 Challenges



Addressing challenging behaviors



Long or irregular work hours



Not enough space for child(ren) to play



Serving dual language learners



Understanding child development

# Top 3 Topics providers would like more information about



CPR and/or first aid training



Age-appropriate activities



Health and nutrition

32

# Let's take a