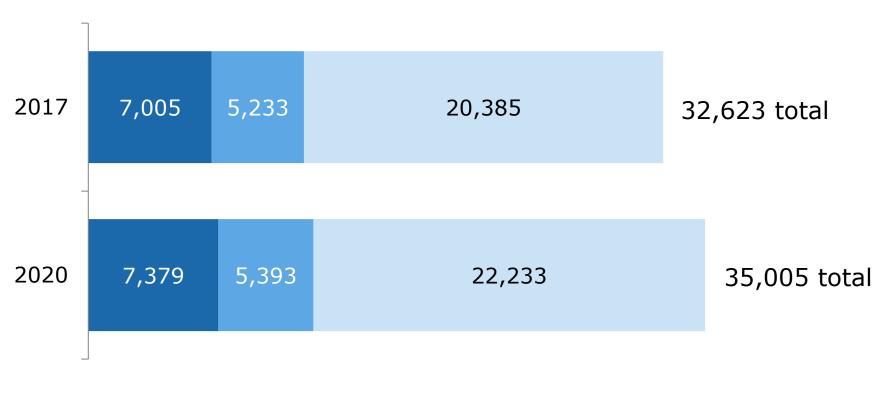

# Licensed Child Care Capacity for Children <u>Ages 0-2</u> in Yolo County, by Type of Care, City, and Year

|                    | Child Care Centers |      | Family Child Care Homes |      |  |
|--------------------|--------------------|------|-------------------------|------|--|
|                    | 2017               | 2020 | 2017                    | 2020 |  |
| Davis              | 109                | 103  | 189                     | 115  |  |
| West Sacramento    | 51                 | 63   | 485                     | 363  |  |
| Winters            | 24                 | 24   | 22                      | 26   |  |
| Woodland           | 118                | 100  | 344                     | 283  |  |
| Rural Yolo         | 60                 | 60   | 33                      | 9    |  |
| <b>Yolo County</b> | 362                | 350  | 1,073                   | 796  |  |

# Licensed Child Care Capacity for Children <u>Ages 3-4</u> in Yolo County, by Type of Care, City, and Year

|                    | Child Care Centers |       | Family Child Care Homes |      |  |
|--------------------|--------------------|-------|-------------------------|------|--|
|                    | 2017               | 2020  | 2017                    | 2020 |  |
| Davis              | 1,523              | 1,508 | 150                     | 92   |  |
| West Sacramento    | 526                | 623   | 385                     | 288  |  |
| Winters            | 174                | 222   | 18                      | 22   |  |
| Woodland           | 1,072              | 1,024 | 273                     | 224  |  |
| Rural Yolo         | 237                | 231   | 27                      | 7    |  |
| <b>Yolo County</b> | 3,532              | 3,608 | 853                     | 633  |  |

# Licensed Child Care Capacity for Children <u>Ages 5-12</u> in Yolo County, by Type of Care, City, and Year

|                    | Child Care Centers |       | Family Child Care Homes |      |  |
|--------------------|--------------------|-------|-------------------------|------|--|
|                    | 2017               | 2020  | 2017                    | 2020 |  |
| Davis              | 754                | 633   | 97                      | 58   |  |
| West Sacramento    | 208                | 401   | 249                     | 185  |  |
| Winters            | 45                 | 45    | 11                      | 13   |  |
| Woodland           | 365                | 356   | 176                     | 145  |  |
| Rural Yolo         | 30                 | 30    | 17                      | 4    |  |
| <b>Yolo County</b> | 1,402              | 1,465 | 550                     | 405  |  |