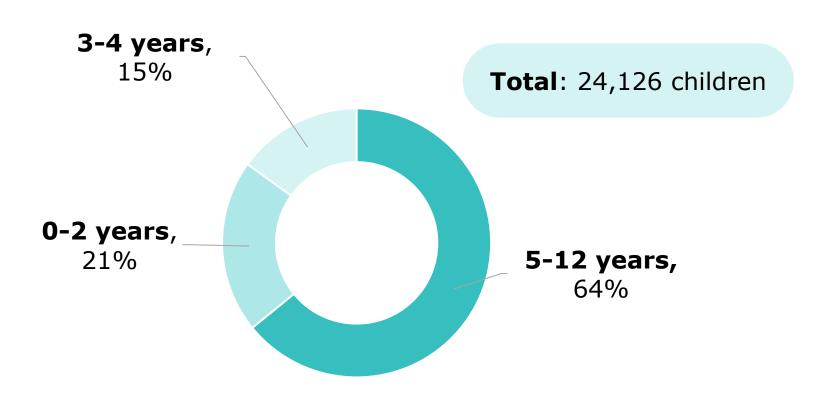

# Number of Children With **All Parents in the Workforce** in Yolo County by Age Group

12

Number of Children With All Parents in the Workforce

At or Below 85% State Median Income, by Age Group

13

# Number of Children With All Parents in the Workforce in Yolo County, by Age Group and City

|                 | 0-2 Years<br>Old | 3-4 Years<br>Old | 5-12<br>Years Old | Total  |
|-----------------|------------------|------------------|-------------------|--------|
| Davis           | 1,805            | 1,312            | 5,571             | 8,688  |
| West Sacramento | 1,192            | 866              | 3,677             | 5,735  |
| Winters         | 222              | 161              | 697               | 1,080  |
| Woodland        | 1,454            | 1,058            | 4,490             | 7,002  |
| Rural Yolo      | 350              | 235              | 1,036             | 1,621  |
| Yolo County     | 5,023            | 3,632            | 15,471            | 24,126 |