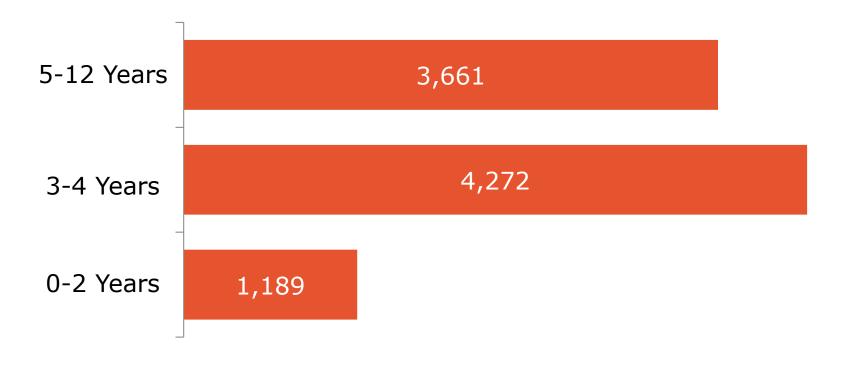

## # Child Population

■ 0-2 years ■ 3-4 years ■ 5-12 years

## # Child Population