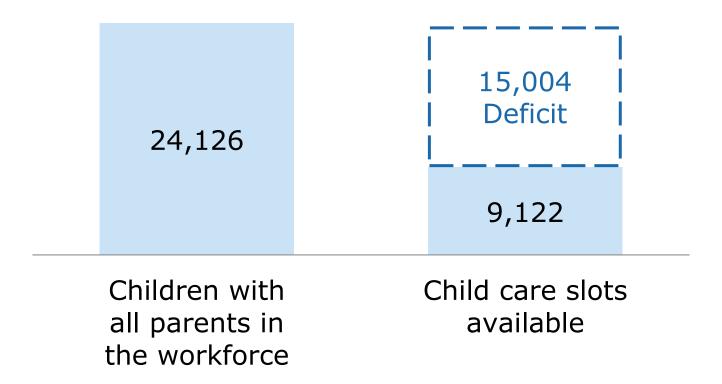

# Percent of Children With **All Parents in the Workforce** in Yolo County by Age Group

12

Percent of Children With All Parents in the Workforce

At or Below 85% State Median Income, by Age Group

13

#### Child Care Needs for **Working Parents** in Yolo County

Child Care Forum February 2021

Full-Time Child Care Needs for **Working Parents**, by Age Group and City

|                 | 0-2 years | 3-4 years | 5-12 years | Total  |
|-----------------|-----------|-----------|------------|--------|
| Davis           | -1,572    | 299       | -4,833     | -6,106 |
| West Sacramento | -756      | 53        | -2,557     | -3,260 |
| Winters         | -170      | 84        | -451       | -537   |
| Woodland        | -1,058    | 199       | -3,116     | -3,975 |
| Rural Yolo      | -278      | 5         | -853       | -1,126 |
|                 |           |           | Deficit of | 15,004 |