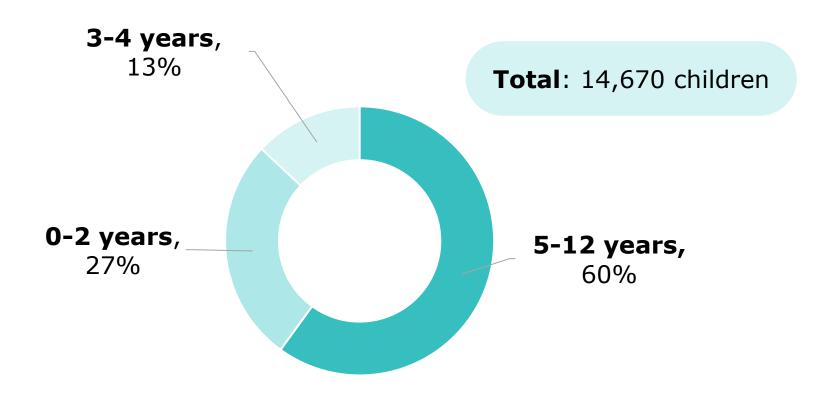

# Percent of Children With **All Parents in the Workforce** in Yolo County by Age Group

12

Percent of Children With All Parents in the Workforce

At or Below 85% State Median Income, by Age Group

13

# Child Care Needs for **Working Parents Eligible for State Subsidy** in Yolo County

14,670

Children eligible for state subsidy with all parents in the workforce

10,653 Deficit 4,017

Subsidized slots available

## # Parents in Workforce

Number of Children With All Parents in the Workforce Who are At or Below 85% State Median Income, by Age Group and City

|                 | 0-2 Years<br>Old | 3-4 Years<br>Old | 5-12<br>Years Old | Total  |
|-----------------|------------------|------------------|-------------------|--------|
| Davis           | 1,412            | 659              | 3,123             | 5,194  |
| West Sacramento | 931              | 435              | 2,061             | 3,427  |
| Winters         | 181              | 85               | 393               | 659    |
| Woodland        | 1,140            | 531              | 2,517             | 4,188  |
| Rural Yolo      | 363              | 152              | 687               | 1,202  |
| Yolo County     | 4,027            | 1,862            | 8,781             | 14,670 |