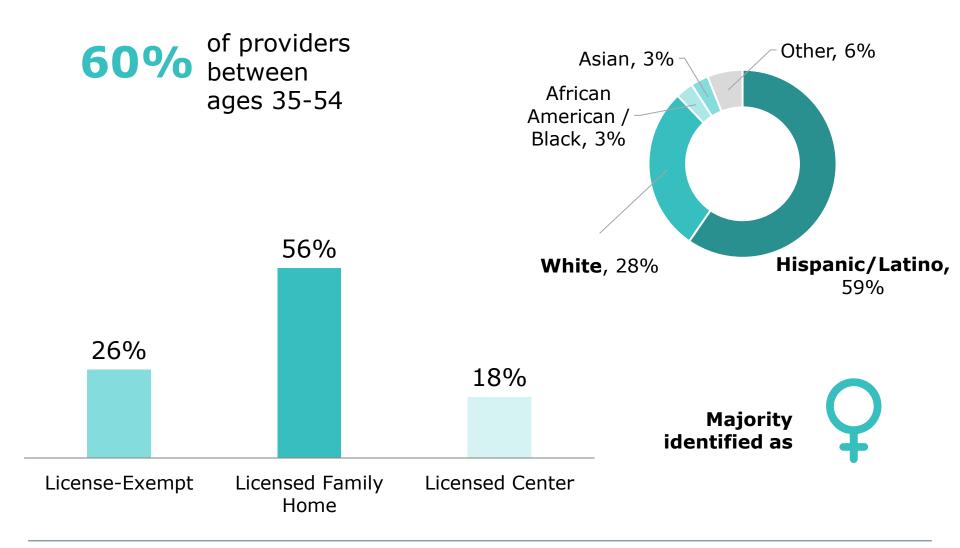

or state subsidy with all parents in the workforce

10,653 Deficit 4,017

Subsidized slots available

24



# Full-Time Child Care Needs for **Working Parents Eligible for State Subsidy**, by Age Group and City

|                 | 0-2 years | 3-4 years | 5-12 years | Total  |
|-----------------|-----------|-----------|------------|--------|
| Davis           | -1,084    | -223      | -2,814     | -4,143 |
| West Sacramento | -763      | 99        | -1,841     | -2,573 |
| Winters         | -163      | 18        | -378       | -527   |
| Woodland        | -778      | 123       | -2,126     | -2,879 |
| Rural Yolo      | -207      | 110       | -622       | -747   |
|                 |           |           | Deficit of | 10,653 |

Child Care Forum February 2021



# Provider Demographics



# # COVID Impacts: Top 5 Challenges



Loss of revenue



Obtaining needed supplies and PPE



Families unable to afford resending their child(ren)



Laid off staff or changed staff hours

28



Families not comfortable resending their child(ren)

What is the providers relationship to child(ren) cared for?



Are providers being paid for providing child care?



Child Care Forum February 2021

#### Top 5 Challenges



Addressing challenging behaviors



Long or irregular work hours



Not enough space for child(ren) to play



Serving dual language learners



Understanding child development

# Top 3 Topics providers would like more information about



CPR and/or first aid training



Age-appropriate activities



Health and nutrition

32

# Questions?

# Let's take a brief break!

# S