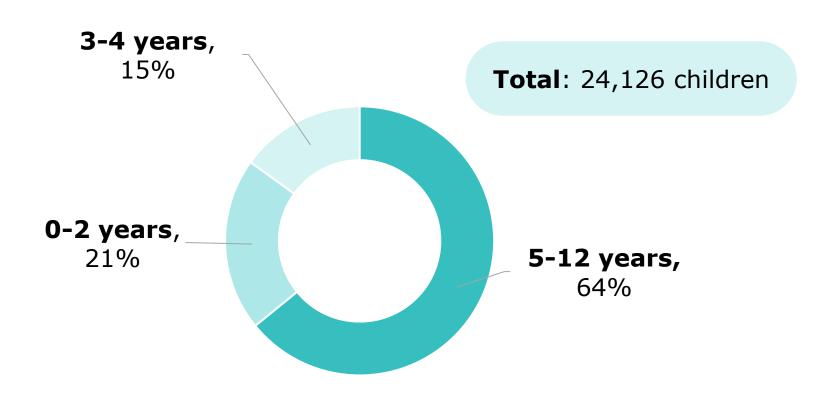

# Percent of Children With **All Parents in the Workforce** in Yolo County by Age Group

12

Percent of Children With All Parents in the Workforce

At or Below 85% State Median Income, by Age Group

13

# Number of Children With All Parents in the Workforce in Yolo County, by Age Group and City

|                 | 0-2 Years<br>Old | 3-4 Years<br>Old | 5-12<br>Years Old | Total  |
|-----------------|------------------|------------------|-------------------|--------|
| Davis           | 1,805            | 1,312            | 5,571             | 8,688  |
| West Sacramento | 1,192            | 866              | 3,677             | 5,735  |
| Winters         | 222              | 161              | 697               | 1,080  |
| Woodland        | 1,454            | 1,058            | 4,490             | 7,002  |
| Rural Yolo      | 350              | 235              | 1,036             | 1,621  |
| Yolo County     | 5,023            | 3,632            | 15,471            | 24,126 |