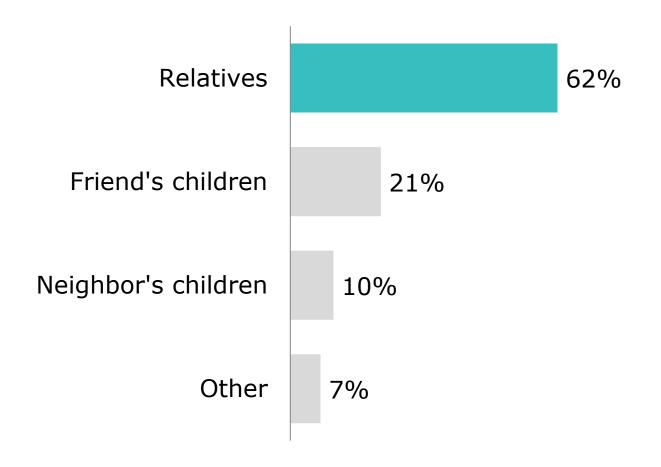

What is the providers relationship to child(ren) cared for?

Are providers being paid for providing child care?

Child Care Forum February 2021