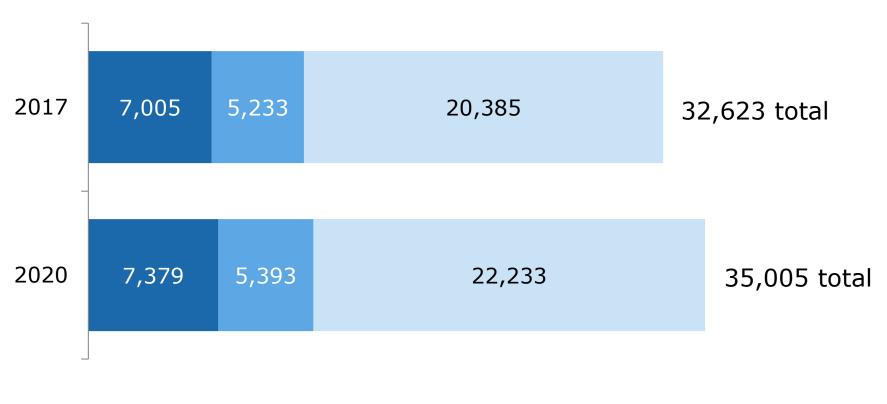

# Licensed Child Care Capacity for Children <u>Ages 0-2</u> in Yolo County, by Type of Care, City, and Year

|                    | Child Care Centers |      | Family Child Care Homes |      |  |
|--------------------|--------------------|------|-------------------------|------|--|
|                    | 2017               | 2020 | 2017                    | 2020 |  |
| Davis              | 109                | 103  | 189                     | 115  |  |
| West Sacramento    | 51                 | 63   | 485                     | 363  |  |
| Winters            | 24                 | 24   | 22                      | 26   |  |
| Woodland           | 118                | 100  | 344                     | 283  |  |
| Rural Yolo         | 60                 | 60   | 33                      | 9    |  |
| <b>Yolo County</b> | 362                | 350  | 1,073                   | 796  |  |

# Licensed Child Care Capacity for Children <u>Ages 3-4</u> in Yolo County, by Type of Care, City, and Year

|                    | Child Care Centers |       | Family Child Care Homes |      |  |
|--------------------|--------------------|-------|-------------------------|------|--|
|                    | 2017               | 2020  | 2017                    | 2020 |  |
| Davis              | 1,523              | 1,508 | 150                     | 92   |  |
| West Sacramento    | 526                | 623   | 385                     | 288  |  |
| Winters            | 174                | 222   | 18                      | 22   |  |
| Woodland           | 1,072              | 1,024 | 273                     | 224  |  |
| Rural Yolo         | 237                | 231   | 27                      | 7    |  |
| <b>Yolo County</b> | 3,532              | 3,608 | 853                     | 633  |  |

# Licensed Child Care Capacity for Children <u>Ages 5-12</u> in Yolo County, by Type of Care, City, and Year

|                    | Child Care Centers |       | Family Child Care Homes |      |  |
|--------------------|--------------------|-------|-------------------------|------|--|
|                    | 2017               | 2020  | 2017                    | 2020 |  |
| Davis              | 754                | 633   | 97                      | 58   |  |
| West Sacramento    | 208                | 401   | 249                     | 185  |  |
| Winters            | 45                 | 45    | 11                      | 13   |  |
| Woodland           | 365                | 356   | 176                     | 145  |  |
| Rural Yolo         | 30                 | 30    | 17                      | 4    |  |
| <b>Yolo County</b> | 1,402              | 1,465 | 550                     | 405  |  |