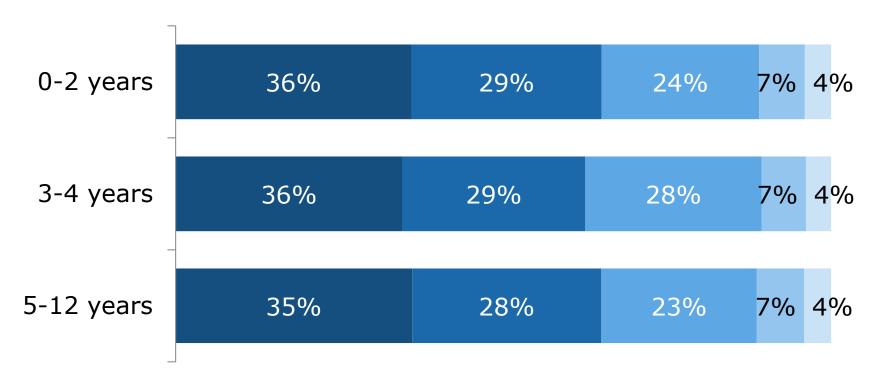

## # Child Population

■ 0-2 years ■ 3-4 years ■ 5-12 years

# Percent of Children With **All Parents in the Workforce** in Yolo County by Age Group

12

Percent of Children With All Parents in the Workforce

At or Below 85% State Median Income, by Age Group

13